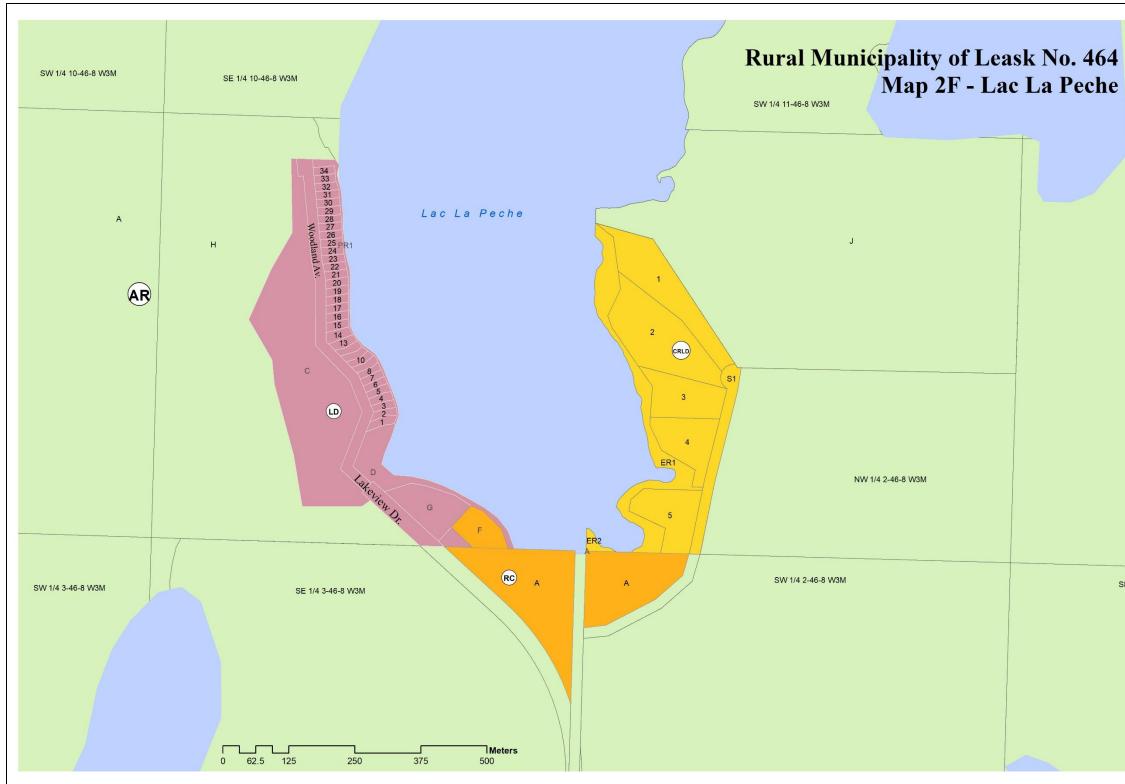

## Rural Municipality of Leask No. 464 – Subdivision Zoning Maps

Source: All Geospatial data is from Information Services Corporation, Sask Surface Cadastral Dataset. Reproduced with the permission of Information Services Corporation. Map is for reference use only and SARM is not responsible for any errors or omissions which may be present on map. The information included on the map may have changed since the date of creation and it is up to the user to verify all information presented.

Source: All Geospatial data is from Information Services Corporation, Sask Surface Cadastral Dataset. Reproduced with the permission of Information Services Corporation.

|                          | Legend                                                                                              |
|--------------------------|-----------------------------------------------------------------------------------------------------|
|                          | (LD) Lakeshore Development District                                                                 |
| N                        | (LD1) Lakeshore Development District 1                                                              |
| $\leftrightarrow$        | (LD2) Lakeshore Development District 2                                                              |
| ~                        | (DB) Duncan's Beach Resort District                                                                 |
|                          | (CRLD) Country Residential Lakeshore District                                                       |
|                          | (CR) Country Residential District                                                                   |
|                          | (M1) Light Industrial & Highway Commercial District                                                 |
| NE 1/4 2-46-8 W3M        | (RC) Resort Commercial District                                                                     |
|                          | (AR) Agricultural Resource District                                                                 |
|                          | (F) Provincial Forest District                                                                      |
|                          | (CA) Conservation District                                                                          |
|                          | First Nations Reserve                                                                               |
|                          | Urban Municipality                                                                                  |
|                          | Regional Park                                                                                       |
|                          | Waterbody                                                                                           |
|                          | Watercourse                                                                                         |
|                          | This Zoning Bylaw Map accompanies<br>Bylaw No adopted by the<br>Rural Municipality of Leask No. 464 |
| (AR)<br>E 1/4 2-46-8 W3M | Reeve Administrator                                                                                 |
|                          | SEAL<br>Date:                                                                                       |
|                          |                                                                                                     |
|                          | Sheet 6 of 8                                                                                        |
|                          |                                                                                                     |