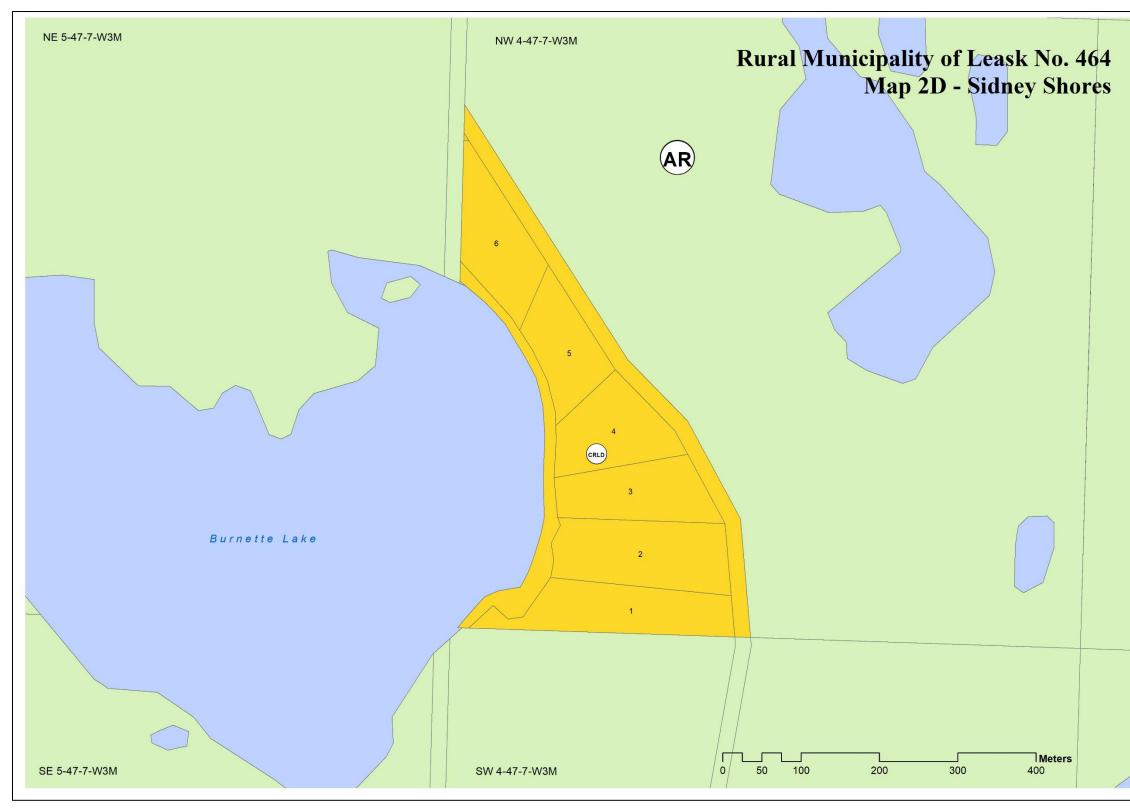

## Rural Municipality of Leask No. 464 – Subdivision Zoning Maps

Source: All Geospatial data is from Information Services Corporation, Sask Surface Cadastral Dataset. Reproduced with the permission of Information Services Corporation. Map is for reference use only and SARM is not responsible for any errors or omissions which may be present on map. The information included on the map may have changed since the date of creation and it is up to the user to verify all information presented.