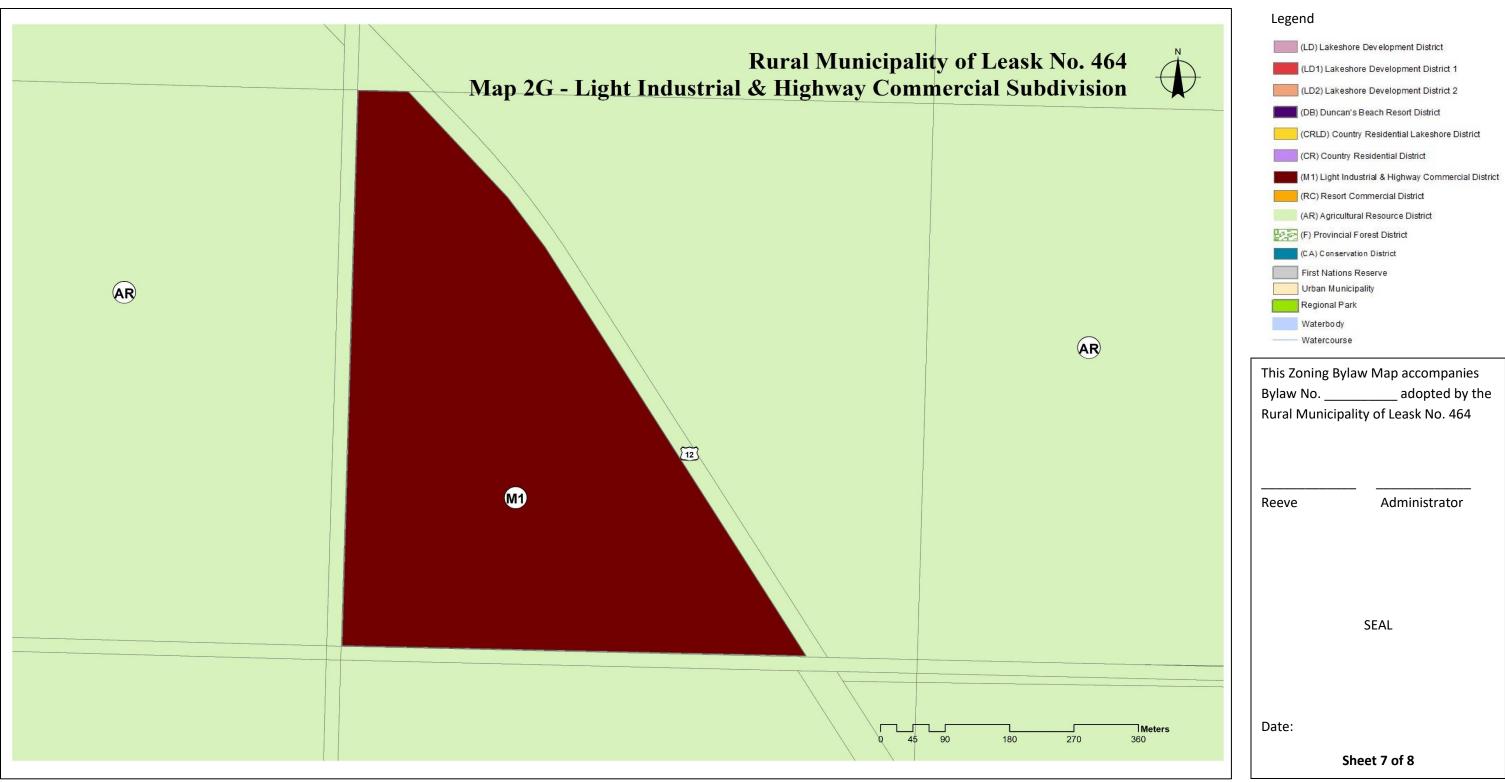

Source: All Geospatial data is from Information Services Corporation, Sask Surface Cadastral Dataset. Reproduced with the permission of Information Services Corporation.

Rural Municipality of Leask No. 464 – Subdivision Zoning Maps

Source: All Geospatial data is from Information Services Corporation, Sask Surface Cadastral Dataset. Reproduced with the permission of Information Services Corporation.

| 64   | Legend                                                                                              |
|------|-----------------------------------------------------------------------------------------------------|
|      | (LD) Lakeshore Development District                                                                 |
| on A | (LD1) Lakeshore Development District 1                                                              |
|      | (LD2) Lakeshore Development District 2                                                              |
|      | (DB) Duncan's Beach Resort District                                                                 |
|      | (CRLD) Country Residential Lakeshore District                                                       |
|      | (CR) Country Residential District                                                                   |
|      | (M1) Light Industrial & Highway Commercial District                                                 |
|      | (RC) Resort Commercial District                                                                     |
|      | (AR) Agricultural Resource District                                                                 |
|      | [22] (F) Provincial Forest District                                                                 |
|      | (C A) C on servation District                                                                       |
|      | First Nations Reserve                                                                               |
|      | Urban Municipality                                                                                  |
|      | Regional Park                                                                                       |
|      | Waterbo dy                                                                                          |
|      | Watercourse                                                                                         |
|      | This Zoning Bylaw Map accompanies<br>Bylaw No adopted by the<br>Rural Municipality of Leask No. 464 |
|      | Reeve Administrator                                                                                 |
|      | SEAL                                                                                                |
|      | Date:                                                                                               |
|      | Sheet 8 of 8                                                                                        |
|      |                                                                                                     |