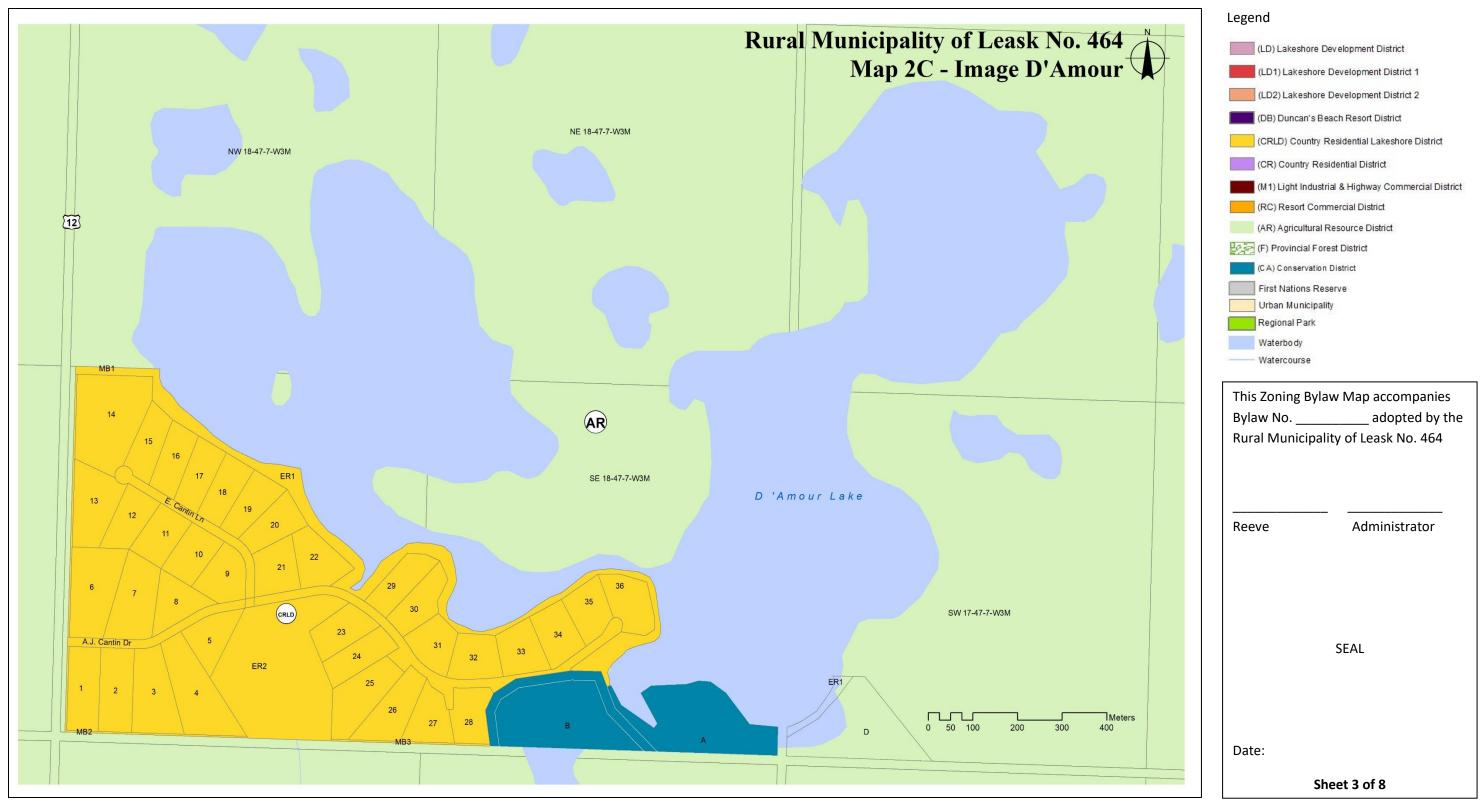

## Rural Municipality of Leask No. 464 – Subdivision Zoning Maps

Source: All Geospatial data is from Information Services Corporation, Sask Surface Cadastral Dataset. Reproduced with the permission of Information Services Corporation. Map is for reference use only and SARM is not responsible for any errors or omissions which may be present on map. The information included on the map may have changed since the date of creation and it is up to the user to verify all information presented.

|              | Legend                                              |
|--------------|-----------------------------------------------------|
| N            | (LD) Lakeshore Development District                 |
| ( )          | (LD1) Lakeshore Development District 1              |
| $\checkmark$ | (LD2) Lakeshore Development District 2              |
|              | (DB) Duncan's Beach Resort District                 |
|              | (CRLD) Country Residential Lakeshore District       |
|              | (CR) Country Residential District                   |
|              | (M1) Light Industrial & Highway Commercial District |
|              | (RC) Resort Commercial District                     |
|              | (AR) Agricultural Resource District                 |
|              | (F) Provincial Forest District                      |
|              | (CA) Conservation District                          |
|              | First Nations Reserve                               |
|              | Urban Municipality                                  |
|              | Regional Park                                       |
|              | Waterbody                                           |
|              | Watercourse                                         |
|              | This Zoning Bylaw Map accompanies                   |
|              | Bylaw No adopted by the                             |
|              | Rural Municipality of Leask No. 464                 |
|              |                                                     |
|              |                                                     |
|              |                                                     |
|              | Reeve Administrator                                 |
|              |                                                     |
|              |                                                     |
|              |                                                     |
|              |                                                     |
|              |                                                     |
|              | SEAL                                                |
|              |                                                     |
|              |                                                     |
|              |                                                     |
|              |                                                     |
|              | Date:                                               |
|              | Sheet 4 of 8                                        |
|              |                                                     |