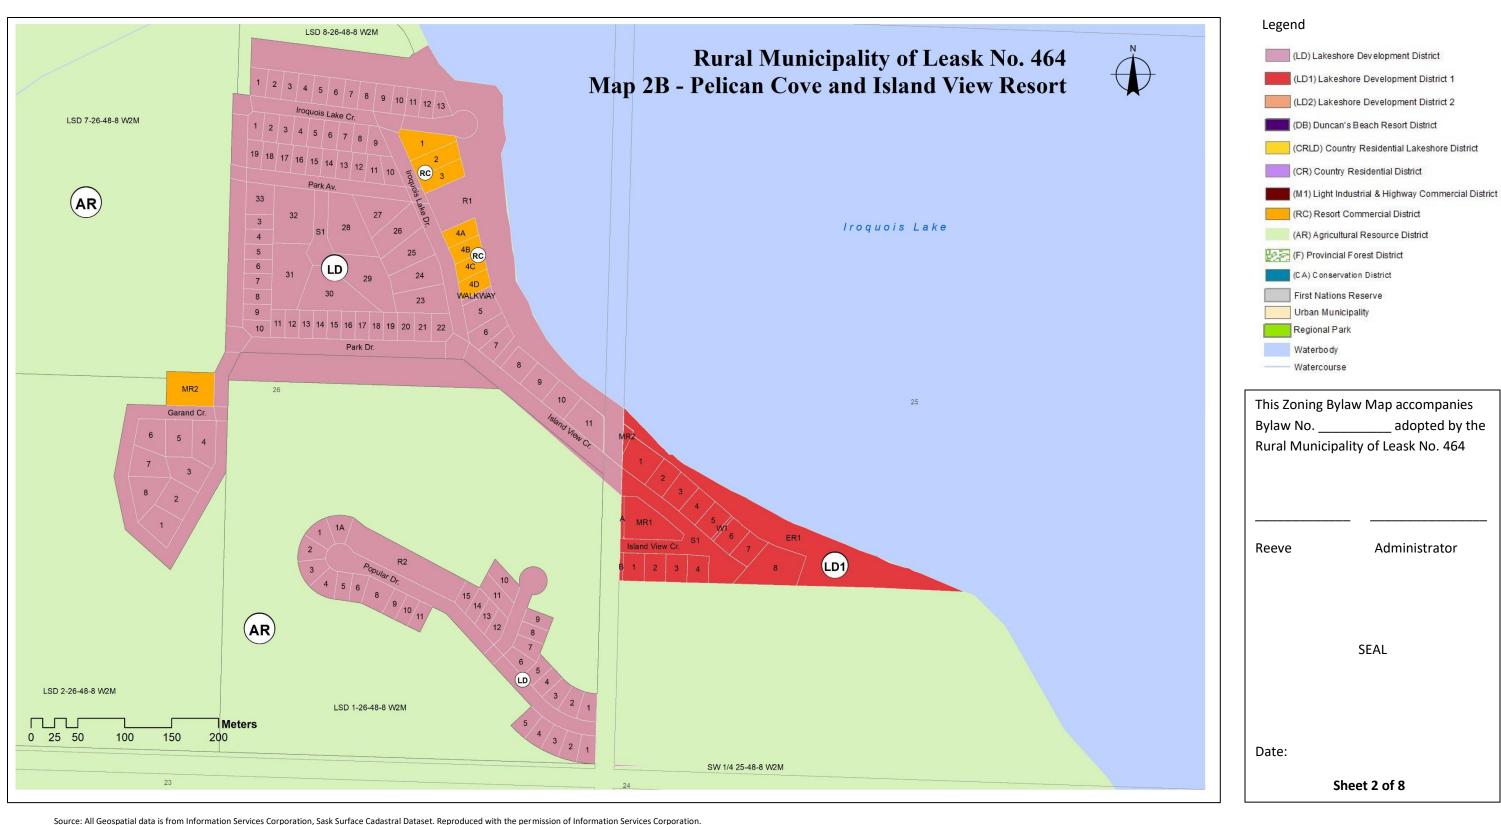

## Rural Municipality of Leask No. 464 – Subdivision Zoning Maps

Source: All Geospatial data is from Information Services Corporation, Sask Surface Cadastral Dataset. Reproduced with the permission of Information Services Corporation. Map is for reference use only and SARM is not responsible for any errors or omissions which may be present on map. The information included on the map may have changed since the date of creation and it is up to the user to verify all information presented.

|              | Legend                                              |
|--------------|-----------------------------------------------------|
| N            | (LD) Lakeshore Development District                 |
| ( )          | (LD1) Lakeshore Development District 1              |
| $\checkmark$ | (LD2) Lakeshore Development District 2              |
|              | (DB) Duncan's Beach Resort District                 |
|              | (CRLD) Country Residential Lakeshore District       |
|              | (CR) Country Residential District                   |
|              | (M1) Light Industrial & Highway Commercial District |
|              | (RC) Resort Commercial District                     |
|              | (AR) Agricultural Resource District                 |
|              | (F) Provincial Forest District                      |
|              | (CA) Conservation District                          |
|              | First Nations Reserve                               |
|              | Urban Municipality                                  |
|              | Regional Park                                       |
|              | Waterbody                                           |
|              | Watercourse                                         |
|              | This Zoning Bylaw Map accompanies                   |
|              | Bylaw No adopted by the                             |
|              | Rural Municipality of Leask No. 464                 |
|              |                                                     |
|              |                                                     |
|              |                                                     |
|              | Reeve Administrator                                 |
|              |                                                     |
|              |                                                     |
|              |                                                     |
|              |                                                     |
|              |                                                     |
|              | SEAL                                                |
|              |                                                     |
|              |                                                     |
|              |                                                     |
|              |                                                     |
|              | Date:                                               |
|              | Sheet 4 of 8                                        |
|              |                                                     |