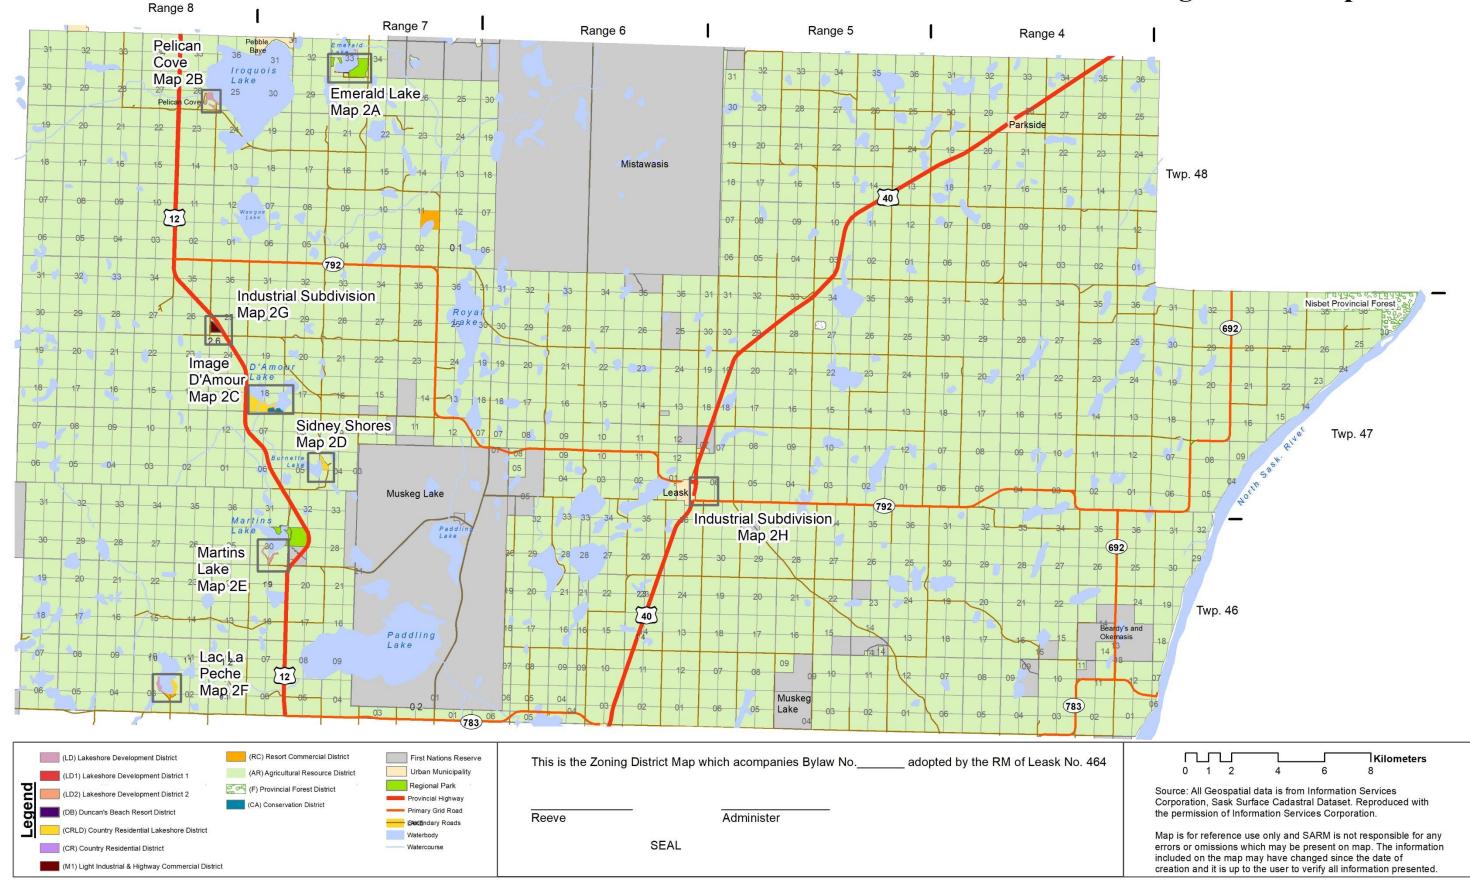

## Rural Municipality of Leask No. 464 Zoning District Map

Source: All Geospatial data is from Information Services Corporation, Sask Surface Cadastral Dataset. Reproduced with the permission of Information Services Corporation.

Map is for reference use only and SARM is not responsible for any errors or omissions which may be present on map. The information included on the map may have changed since the date of creation and it is up to the user to verify all information presented.

## Legend

| (LD) Lakeshore Development District                 |
|-----------------------------------------------------|
| (LD1) Lakeshore Development District 1              |
| (LD2) Lakeshore Development District 2              |
| (DB) Duncan's Beach Resort District                 |
| (CRLD) Country Residential Lakeshore District       |
| (CR) Country Residential District                   |
| (M1) Light Industrial & Highway Commercial District |
| (RC) Resort Commercial District                     |
| (AR) Agricultural Resource District                 |
| (F) Provincial Forest District                      |
| (CA) Conservation District                          |
| First Nations Reserve                               |
| Urban Municipality                                  |
| Regional Park                                       |
| Waterbo dy                                          |
| Watercourse                                         |
|                                                     |

This Zoning Bylaw Map accompanies \_\_\_\_\_ adopted by the Bylaw No. \_\_\_\_\_ Rural Municipality of Leask No. 464

| Reeve | Administrator |
|-------|---------------|
|       |               |
|       | SEAL          |
| Date: |               |
|       | Sheet 1 of 8  |