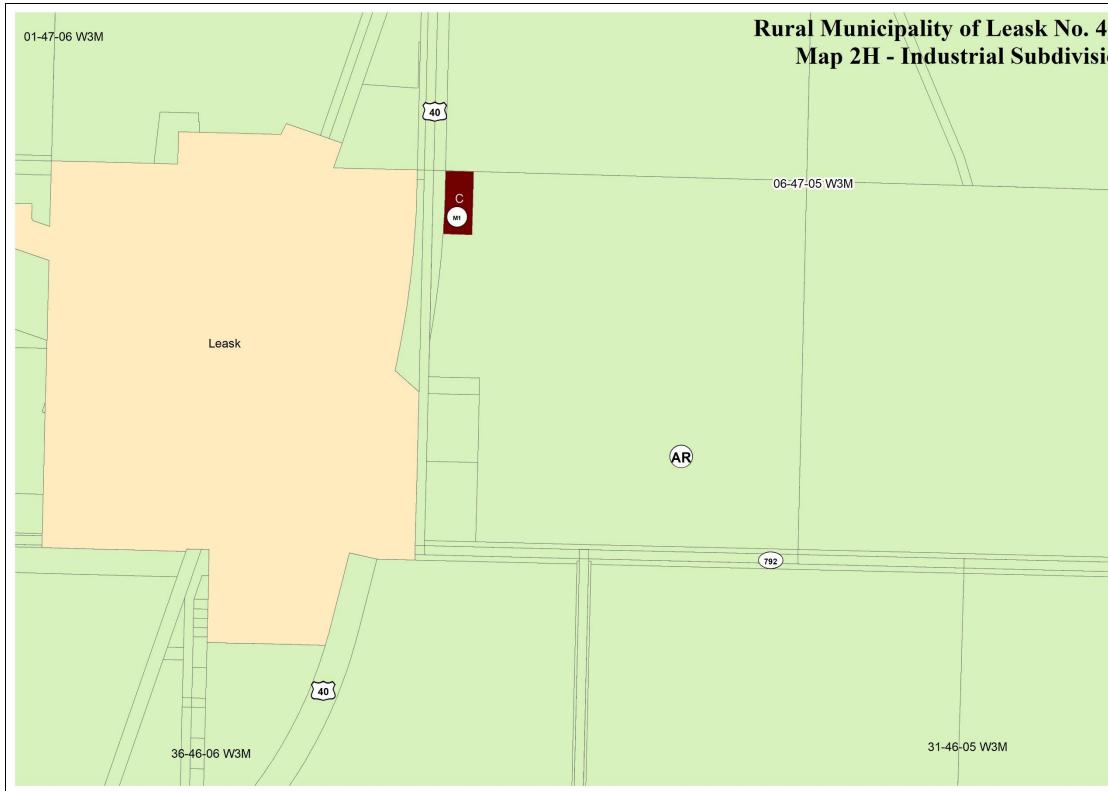

## Rural Municipality of Leask No. 464 – Subdivision Zoning Maps

Source: All Geospatial data is from Information Services Corporation, Sask Surface Cadastral Dataset. Reproduced with the permission of Information Services Corporation. Map is for reference use only and SARM is not responsible for any errors or omissions which may be present on map. The information included on the map may have changed since the date of creation and it is up to the user to verify all information presented.