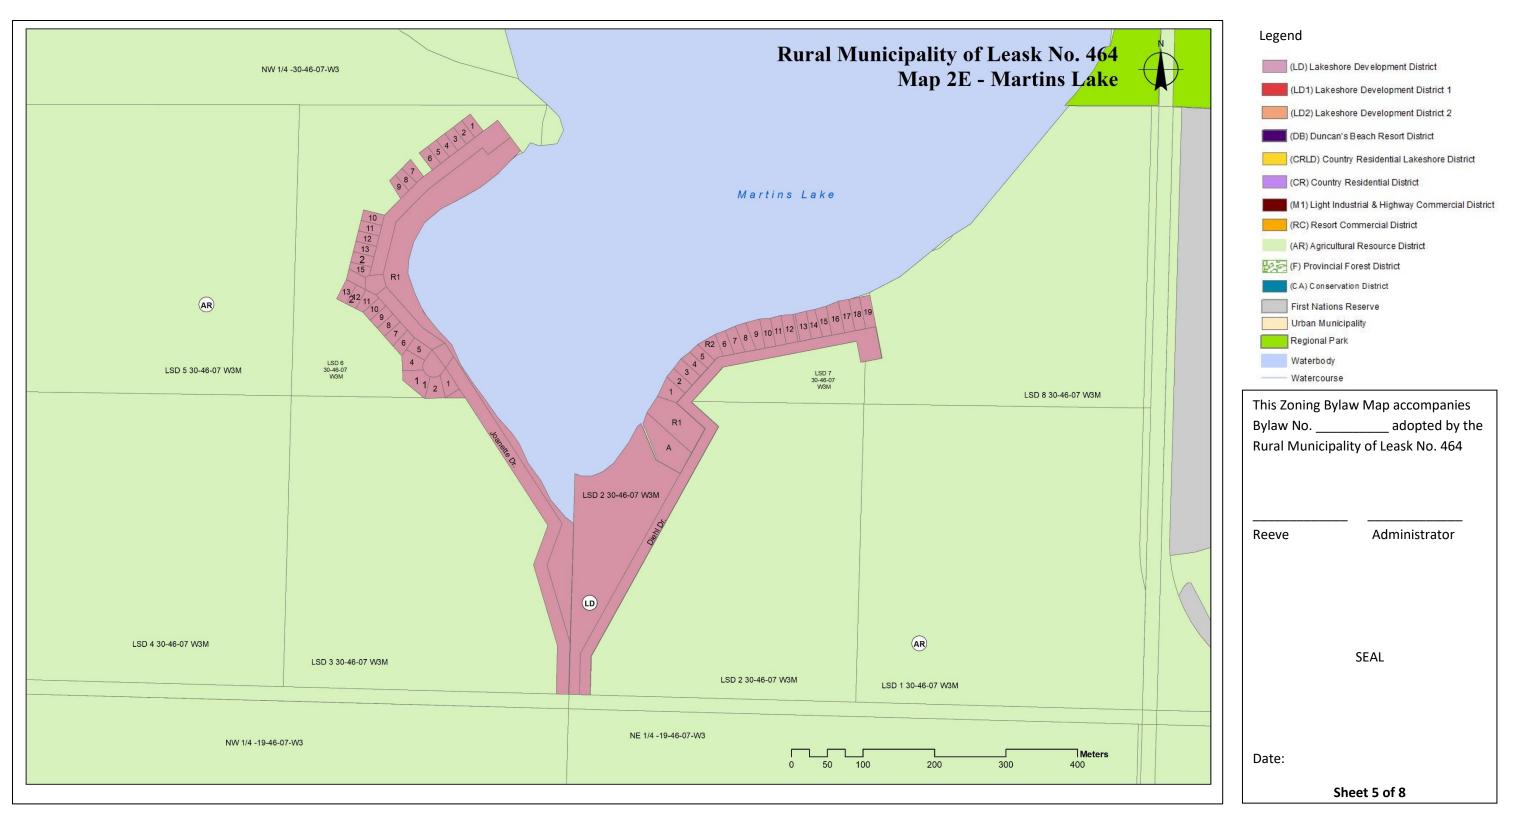

## Rural Municipality of Leask No. 464 – Subdivision Zoning Maps

Source: All Geospatial data is from Information Services Corporation, Sask Surface Cadastral Dataset. Reproduced with the permission of Information Services Corporation. Map is for reference use only and SARM is not responsible for any errors or omissions which may be present on map. The information included on the map may have changed since the date of creation and it is up to the user to verify all information presented.

|              | Legend                                              |
|--------------|-----------------------------------------------------|
| N            | (LD) Lakeshore Development District                 |
| ( )          | (LD1) Lakeshore Development District 1              |
| $\checkmark$ | (LD2) Lakeshore Development District 2              |
|              | (DB) Duncan's Beach Resort District                 |
|              | (CRLD) Country Residential Lakeshore District       |
|              | (CR) Country Residential District                   |
|              | (M1) Light Industrial & Highway Commercial District |
|              | (RC) Resort Commercial District                     |
|              | (AR) Agricultural Resource District                 |
|              | (F) Provincial Forest District                      |
|              | (CA) Conservation District                          |
|              | First Nations Reserve                               |
|              | Urban Municipality                                  |
|              | Regional Park                                       |
|              | Waterbody                                           |
|              | Watercourse                                         |
|              | This Zoning Bylaw Map accompanies                   |
|              | Bylaw No adopted by the                             |
|              | Rural Municipality of Leask No. 464                 |
|              |                                                     |
|              |                                                     |
|              |                                                     |
|              | Reeve Administrator                                 |
|              |                                                     |
|              |                                                     |
|              |                                                     |
|              |                                                     |
|              |                                                     |
|              | SEAL                                                |
|              |                                                     |
|              |                                                     |
|              |                                                     |
|              |                                                     |
|              | Date:                                               |
|              | Sheet 4 of 8                                        |
|              |                                                     |